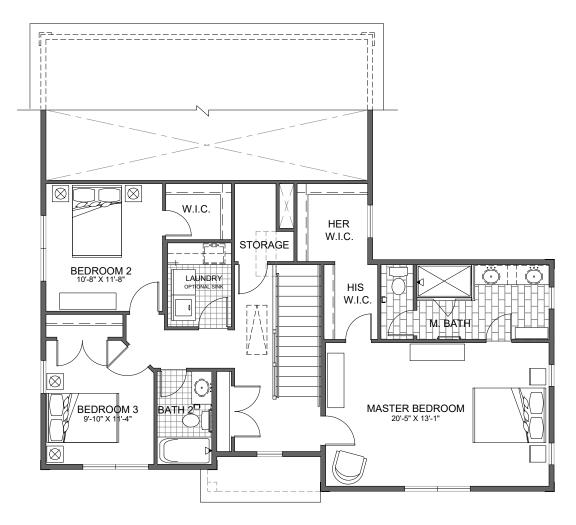

2ND FLOOR PLAN

EDI INTERNATIONAL 51 East 12th Street, 8th Floor New York, NY 10003-4658 Phone: (212) 228-8411 Fax: (212) 228-9808 www.edi-international.com

FORTUNE RIDGE PLAN G - LOT 22N

1ST FLOOR PLAN

7

FAMILY ROOM -16'-0" X 12'-10" VOLUME

FORTUNE RIDGE PLAN G - LOT 22N 2ND FLOOR PLAN

EDI INTERNATIONAL 51 East 12th Street, 8th Floor New York, NY 10003-4658 Phone: (212) 228-8411 Fax: (212) 228-9808 www.edi-international.com

FORTUNE RIDGE PLAN G - LOT 22N